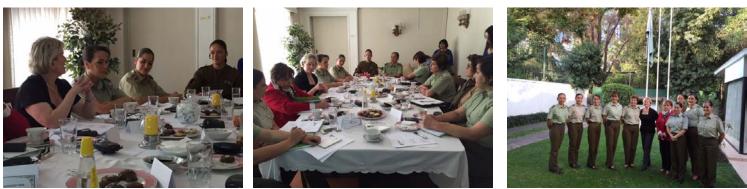

Above: Carabineros de Chile Chilean national police force have jurisdiction over the entire national territory of Chile.