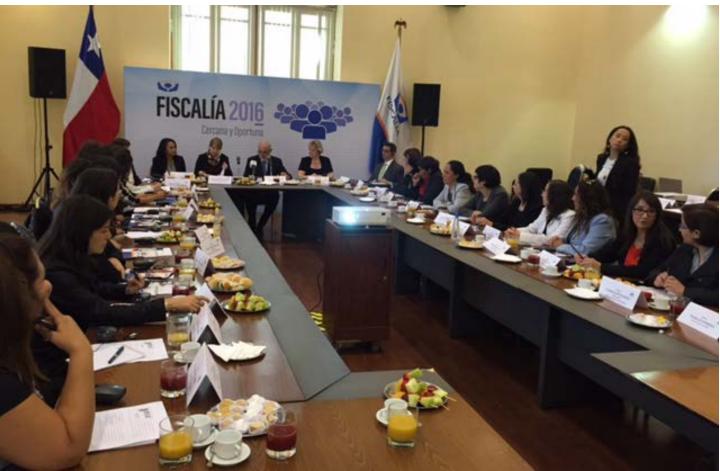

Above Photo: Roundtable with the Fiscalia, National Prosecutors Office. This photo is during the discussion of the skill sets women bring to the profession. The gentleman in middle is the equivalent to the U.S. Attorney General who was initially scheduled to give opening remarks but stayed for the whole program. We were all delighted.