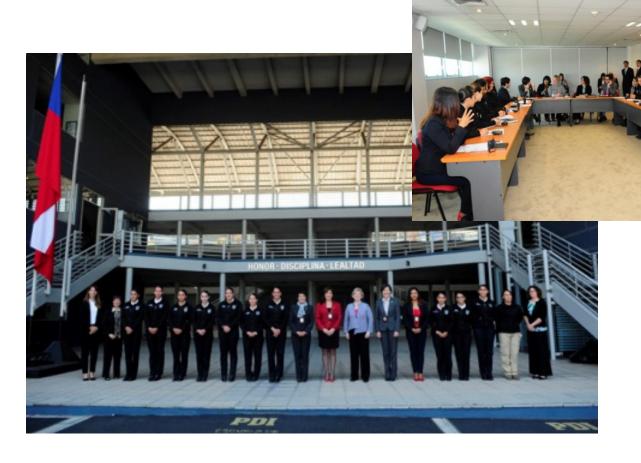

## WIFLE President Catherine Sanz in Chile this Week

President Sanz was invited to Chile by the U.S. Department of State to give presentations to several groups of women officers. These are photos from yesterday sharing with you.

**April 5, 2016.** President Sanz at the Policia de Investigaciones de Chile (PDI) at the police academy. These women participated in the round table discussions which

included the top ranked woman officer to the new cadets. Training at the academy is three years long and is a live in situation. The officers graduate with the equivalent of a college degree. The agency size is 6000; 30% are women.