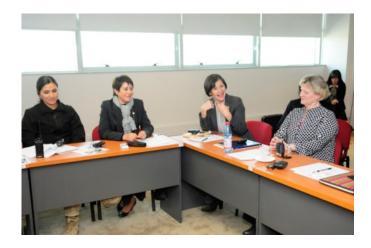

## WIFLE President Catherine Sanz in Chile this Week

President Sanz was invited to Chile by the U.S. Department of State to give presentations to several groups of women officers. These are photos from yesterday sharing with you.

**April 5, 2016.** President Sanz at the Policia de Investigaciones de Chile (PDI) at the police academy. These women participated in the round table discussions which

included the top ranked woman officer to the new cadets. Training at the academy is three years long and is a live in situation. The officers graduate with the equivalent of a college degree. The agency size is 6000; 30% are women.