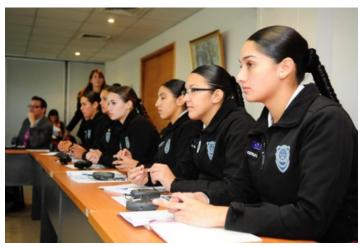

## WIFLE President Catherine Sanz in Chile this Week

President Sanz was invited to Chile by the U.S. Department of State to give presentations to several groups of women officers. These are photos from yesterday sharing with you.

**April 5, 2016.** President Sanz at the Policia de Investigaciones de Chile (PDI) at the police academy. These women participated in the round table discussions which

included the top ranked woman officer to the new cadets. Training at the academy is three years long and is a live in situation. The officers graduate with the equivalent of a college degree. The agency size is 6000; 30% are women.